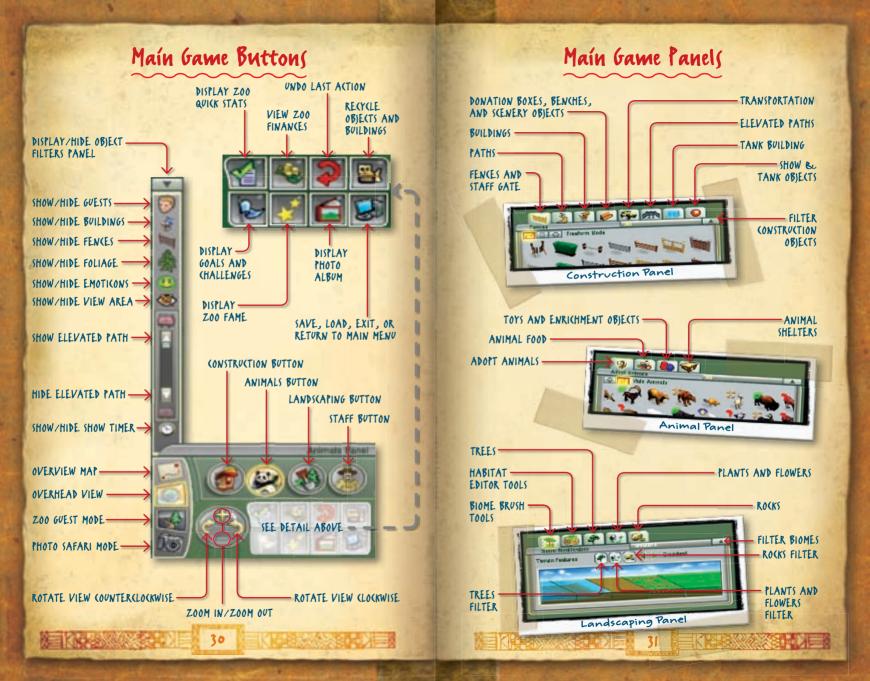

## Zoo Views Be Modes

### Overview Map

Get the big-picture view of your zoo with your map laid out before you. Use this view to transport yourself to any area on your map in a snap. Export your zoo's layout to HTML in this view, and then post it online or e-mail it to a friend. Go to the Zoopedia to get the details.

#### Overhead View

It's the zoo tycoon's view. Adopt animals, build animal exhibits and guest venues, and run every aspect of your zoo. All the main game buttons and panels are in this view too!

## Overhead View Camera

Watch your zoo roar to life from way up high or down low using the camera's Zoom buttons. Get a 360-degree view using its Rotate buttons.

Constructing quest venues is a lot like building exhibits. The Construction button opens the Construction panel. Its many tabs hold paths, guest buildings, themed scenery, and all the ingredients for guest happiness. Use the Biome Brush and Habitat Editor Tools to shape and beautify your zoo's grounds.

## Sky Tram Tours

Sky tram tours let you or your quests soar through the air for a bird's-eye view of your zoo. You can build a sky tram tour by clicking the Transportation tab on the Construction panel. Just place a sky tram station, and then place sky tram poles or T-poles throughout the tour area. You can place multiple stations on the tour.

## Elevated Path(

Elevated paths and observation platforms give animals privacy and guests a great view. They have their own tab on the Construction panel. Place an elevated path as you would any other path, but leave room for up and down ramps.

## Building Tanks

Exhibit tanks are where marine animals live most of the time. Building an exhibit tank is a lot like building a fence in your zoo! Start by clicking the Construction button, and then click the Tank Building tab.