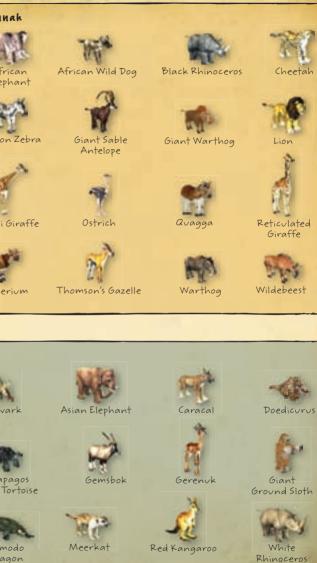

## The Ultimate Animal Collection

Biomes are the building blocks of your ultimate zoo exhibits. The amazing animals in the *Ultimate Collection* are happiest when in a biome-based habitat that mimics their wild home.

Check out the different biomes and the animals that go with them, then start creating your ultimate zoo!