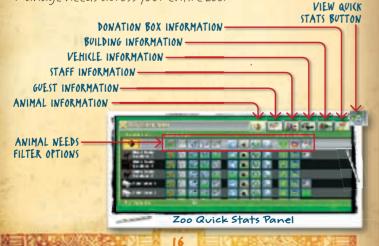

## Zoo Tycoon (entral

True zoo tycoons get friendly fast with the Zoo Quick Stats and Display Zoo Status panels, which help you multitask and manage needs across your entire zoo.