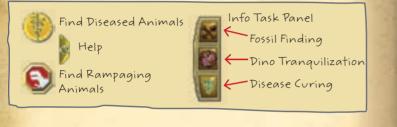

## Minigames

The Extinct Research Lab is the go-to place for the Fossil Finding, Fossil Building, Animal Creation, and Disease Curing minigames. Click the lab to display the Info Task panel to begin!

## Fossil Finding

Dig it! Head out on your own fossil-hunting expedition by clicking the Extinct Research Lab, the Find Fossils tab, and then the Find Fossils button. Use your fossil finder in Zoo Guest Mode to search for fossil sites, or hire a paleontologist to search while you're busy with other zookeeper duties.

## Disease (uring

Got pink elephant disease? Click the Find Diseased Animals button to become a disease detective! Follow hints to figure out what's wrong, send samples to the lab, and sleuth out a cure.

## Díno Rampage

If your dinosaurs aren't happy, they may go on a rampage—it's all the rage! Once one dino goes berserk, others are sure to follow. Click the Find Rampaging Animals button, and then click the Tranquilize Animal button to wield your tranq gun in Zoo Guest Mode.