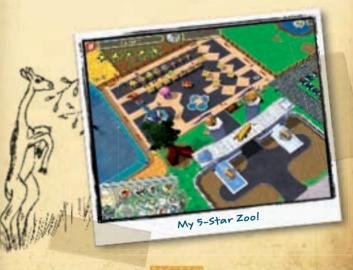

## Fame and the s-Star Zoo 🗙

\*\*\*\*

Every zoo you create has a fame score. Zoo fame is rated on a scale from 1/2 to 5 stars, displayed in the upper-left corner of your screen. Your score can increase or decrease over the life of your zoo and is determined by many factors.

- Happy Animals Happy Animals = More Fame
- \* Number of Species Multispecies Exhibits = More Fame
- \* Number of Animals More Animals = More Fame
- Happy Guests Happy Guests = More Fame
- \* Educational Exhibits Correct Biomes = More Fame!
- Entertaining Animals Up-Close-and-Personal Views of Animals = More Fame
- \* (hallenges Completed Challenges = More Fame
- **Back to Nature** Releasing Animals into the Wild = More Fame!