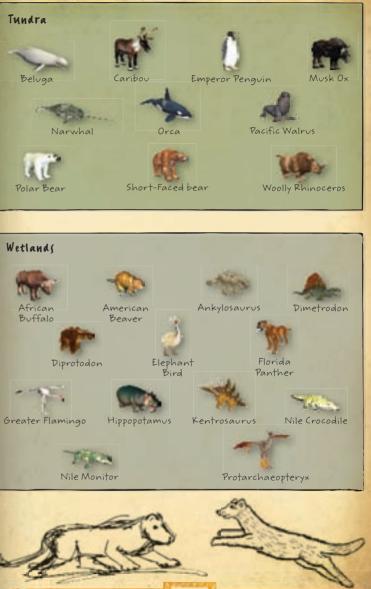

## The Ultimate Animal Collection

Biomes are the building blocks of your ultimate zoo exhibits. The amazing animals in the *Ultimate Collection* are happiest when in a biome-based habitat that mimics their wild home.

Check out the different biomes and the animals that go with them, then start creating your ultimate zoo!