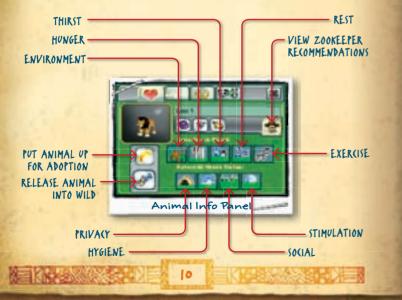

## Tracking Animal Happiness

Each animal in your zoo has an Animal Information panel. Use it to monitor any animal in real-time.

Click an animal in your zoo to open its info panel. Then see if you're meeting its needs, move it to a different part of your zoo, and more. Be sure to check out all the panel's tabs.

Plus, use this panel to release an animal into the wild. Besides being cool to do, it increases your zoo fame!

#### Use Zookeeper Recommendations

Click the lion to open its info panel, and then click the Zookeeper Recommendations button.

**Hint**: The Zookeeper Recommendations panel displays everything your animal needs!