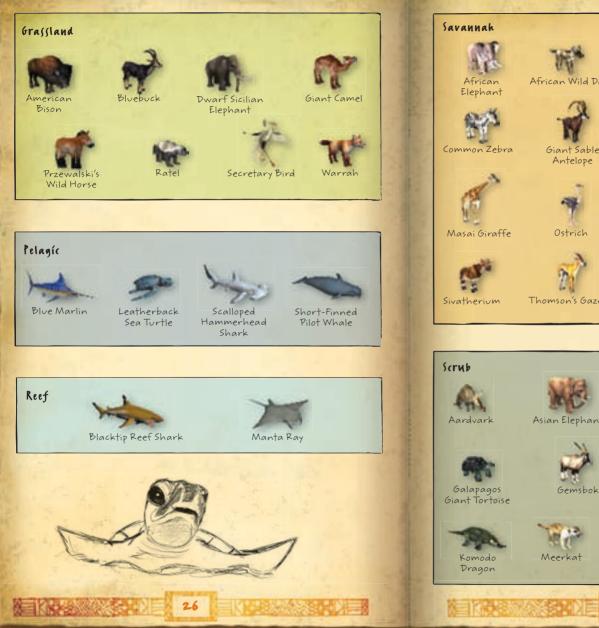

## The Ultimate Animal Collection

Biomes are the building blocks of your ultimate zoo exhibits. The amazing animals in the *Ultimate Collection* are happiest when in a biome-based habitat that mimics their wild home.

Check out the different biomes and the animals that go with them, then start creating your ultimate zoo!