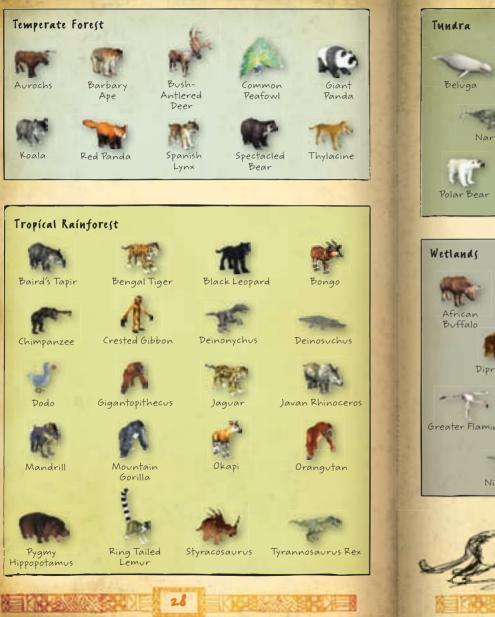

## The Ultimate Animal Collection

Biomes are the building blocks of your ultimate zoo exhibits. The amazing animals in the *Ultimate Collection* are happiest when in a biome-based habitat that mimics their wild home.

Check out the different biomes and the animals that go with them, then start creating your ultimate zoo!