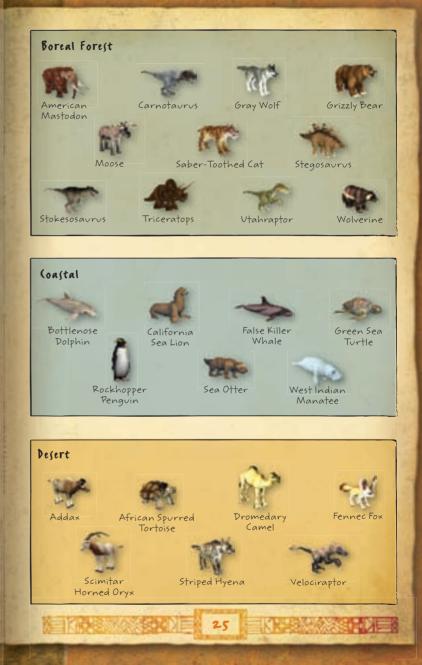

## The Ultimate Animal Collection

Biomes are the building blocks of your ultimate zoo exhibits. The amazing animals in the *Ultimate Collection* are happiest when in a biome-based habitat that mimics their wild home.

Check out the different biomes and the animals that go with them, then start creating your ultimate zoo!