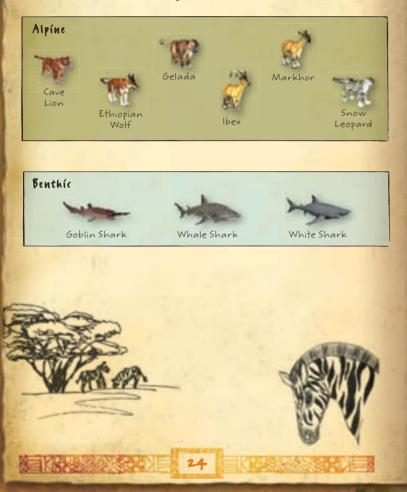

## The Ultimate Animal Collection

Biomes are the building blocks of your ultimate zoo exhibits. The amazing animals in the *Ultimate Collection* are happiest when in a biome-based habitat that mimics their wild home.

Check out the different biomes and the animals that go with them, then start creating your ultimate zoo!